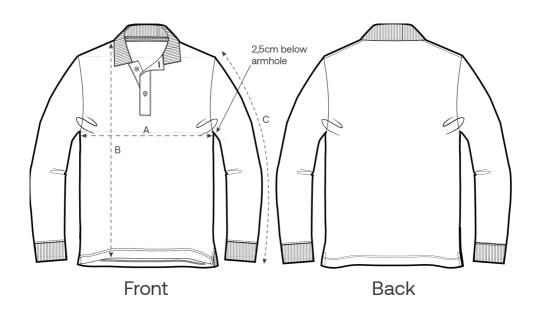

#### Size Guide

| Measurement in cm | XXS  | XS   | S    | М    | L    | XL   | XXL  | 3XL  |
|-------------------|------|------|------|------|------|------|------|------|
| A - Half Chest    | 45.5 | 47.5 | 50.5 | 53.5 | 56.5 | 59.5 | 63.5 | 67.5 |
| B - Body Length   | 64   | 68   | 70   | 72   | 74   | 76   | 78   | 80   |
| C - Sleeve Length | 58   | 60   | 64.5 | 67   | 69   | 69.5 | 70   | 70   |