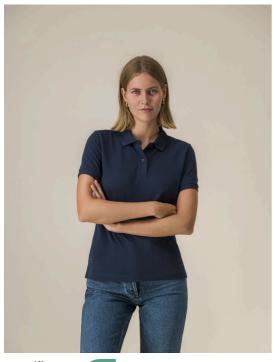

# The Women's Mid-light Polo

Fitted XS > 3XL\* 185 GSM

#### **Details**

- · Set-in sleeve
- Flat knit rib on collar and sleeve hem
- · Inside heavy single jersey back neck tape
- Front inserted placket with 2 buttons in matching body colour
- Slit and bartack finish at side seam hem
- Single needle topstitch at shoulder seams
- Bottom hem with narrow double needle topstitch

#### Composition

Shell - Piqué 100% Cotton - Organic Ring Spun Combed - , 185.0 GSM Panel washed