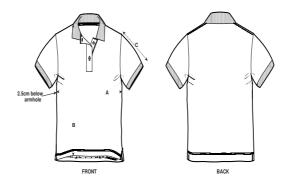

# The Women's Mid-light Polo

Fitted XS > 3XL\* 185 GSM

#### **Details**

- · Set-in sleeve
- Flat knit rib on collar and sleeve hem
- · Inside heavy single jersey back neck tape
- Front inserted placket with 2 buttons in matching body colour
- Slit and bartack finish at side seam hem
- Single needle topstitch at shoulder seams
- Bottom hem with narrow double needle topstitch

#### Size Guide

|   | Sizes         | XS   | S  | М    | L  | XL   | XXL | 3XL  |
|---|---------------|------|----|------|----|------|-----|------|
| Α | Half Chest    | 42   | 45 | 48   | 51 | 55   | 59  | 63   |
| В | Body Length   | 60   | 62 | 64   | 66 | 68   | 70  | 72   |
| С | Sleeve Length | 18.5 | 19 | 19.5 | 20 | 20.5 | 21  | 21.5 |