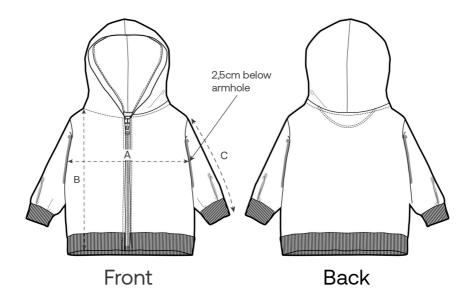

#### Size Guide

| Measurement in cm | 6-12 m/68-80cm | 12-18 m/80-86cm | 18-24 m/86-92cm | 24-36 m/92-98cm |
|-------------------|----------------|-----------------|-----------------|-----------------|
| A - Half Chest    | 28.5           | 30              | 31.5            | 32.5            |
| B - Body Length   | 30.5           | 32              | 34              | 36.5            |
| C - Sleeve Length | 23             | 24              | 26              | 28.5            |