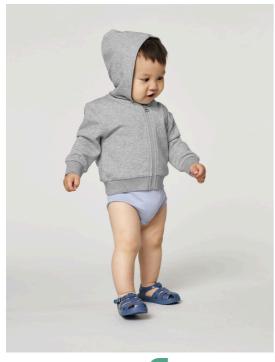

# The babies' zip-thru hoodie

**Medium Fit** 6-12 m/68-80cm → 24-

36 m/92-98cm

#### **Description**

Set-in sleeve

Lined hood in single jersey

Single jersey tape at inside back neck and at inside of zipper

Nylon coil reversed zip at centre front

Top zip guard and full placket finish at centre front

Self fabric half moon at back neck

1x1 rib at sleeve hem and bottom hem