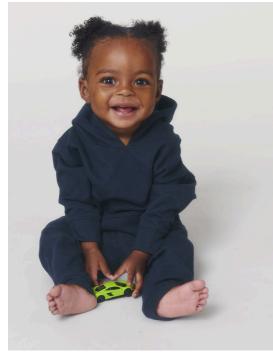

### The iconic babies' hoodie sweatshirt

| Medium Fit                  | 6-12 m/68-80cm → 24-<br>36 m/92-98cm<br>                                    | 280 GSM |
|-----------------------------|-----------------------------------------------------------------------------|---------|
| Description                 |                                                                             |         |
| 1x1 rib at sleeve hem and k | asy dressing<br>ingle jersey<br>ack neck<br>neckline and along hood opening | I       |

#### Composition

Shell - French Terry 85% Cotton - Organic Ring Spun Combed, 15% Polyester - Recycled - 280.0 GSM Fabric washed, Light sueded