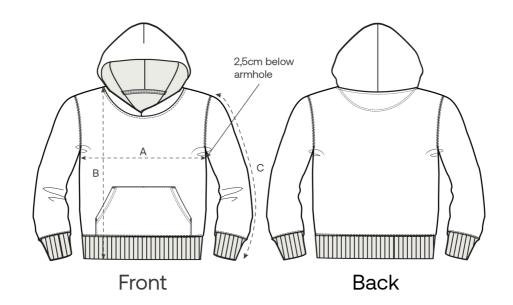

# s7anley/s7ella

Size Guide

| Measurement in cm | 6-12 m/68-80cm | 12-18 m/80-86cm | 18-24 m/86-92cm | 24-36 m/92-98cm |
|-------------------|----------------|-----------------|-----------------|-----------------|
| A - Half Chest    | 29.5           | 31              | 32.5            | 33.5            |
| B - Body Length   | 30.5           | 32              | 34              | 36.5            |
| C - Sleeve Length | 22             | 22.5            | 24.5            | 27              |