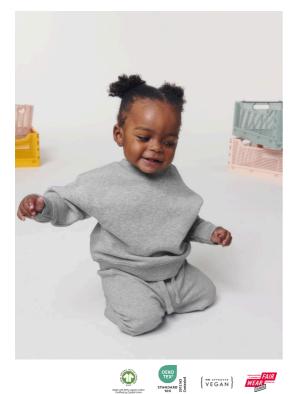

### The iconic babies' crew neck sweatshirt

| Medium Fit                                                                                                                                                                                                                                                                                                                                          | 6-12 m/68-80cm → 24-<br>36 m/92-98cm | 280 GSM |  |  |  |  |
|-----------------------------------------------------------------------------------------------------------------------------------------------------------------------------------------------------------------------------------------------------------------------------------------------------------------------------------------------------|--------------------------------------|---------|--|--|--|--|
| Description                                                                                                                                                                                                                                                                                                                                         |                                      |         |  |  |  |  |
|                                                                                                                                                                                                                                                                                                                                                     |                                      |         |  |  |  |  |
| Set-in sleeve<br>1x1 rib at neck collar, sleeve hem and bottom hem<br>Shoulder placket with 1 snap in matching body colour and 1 hidden snap for easy<br>dressing<br>Inside back neck tape in single jersey<br>Self fabric half moon at back neck<br>Single needle topstitch at neck collar<br>Sleeve hem and bottom hem with twin needle topstitch |                                      |         |  |  |  |  |