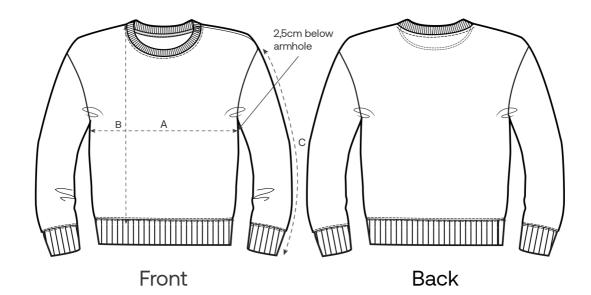

# s7anley/s7ella

Size Guide

| Measurement in cm | 6-12 m/68-80cm | 12-18 m/80-86cm | 18-24 m/86-92cm | 24-36 m/92-98cm |
|-------------------|----------------|-----------------|-----------------|-----------------|
| A - Half Chest    | 29.5           | 31              | 32.5            | 33.5            |
| B - Body Length   | 32             | 33.5            | 35.5            | 38              |
| C - Sleeve Length | 22             | 22.5            | 24.5            | 27              |