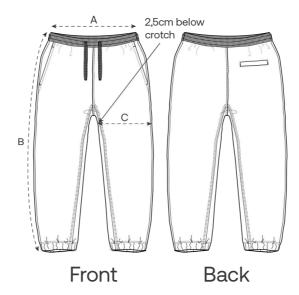

#### Size Guide

| Measurement in cm | 3-4/98-104cm | 5-6/110-116cm | 7-8/122-128cm | 9-11/134-146cm | 12-13/152-158cm |
|-------------------|--------------|---------------|---------------|----------------|-----------------|
| A - Waist         | 24           | 26            | 28            | 31             | 34              |
| B - Leg Length    | 55           | 63            | 76            | 83             | 90              |
| C - Thigh         | 20.5         | 21.5          | 22.5          | 24             | 25.5            |