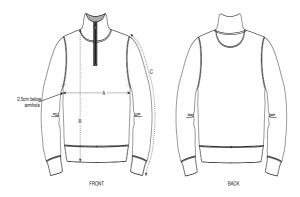

# The men's quarter zip sweatshirt

Fitted XS > XXL 300 GSM

#### **Details**

- · Set-in sleeve
- · Neck collar in self fabric
- · Inside herringbone back neck tape
- Self fabric half moon at back neck
- Quarter zip at center front with inside facing
- 1x1 rib at sleeve hem and bottom hem
- Armhole, sleeve hem and bottom hem with twin needle topstitch

#### Size Guide

|   | Sizes         | XS | S    | М  | L    | XL | XXL  |
|---|---------------|----|------|----|------|----|------|
| Α | Half Chest    | 48 | 50.5 | 53 | 56   | 59 | 62   |
| В | Body Length   | 68 | 70   | 72 | 74   | 76 | 78   |
| С | Sleeve Length | 63 | 64.5 | 66 | 67.5 | 69 | 70.5 |