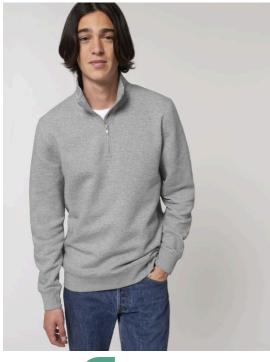

# The men's quarter zip sweatshirt

Fitted XS > XXL 300 GSM

#### **Details**

- · Set-in sleeve
- · Neck collar in self fabric
- · Inside herringbone back neck tape
- Self fabric half moon at back neck
- Quarter zip at center front with inside facing
- 1x1 rib at sleeve hem and bottom hem
- Armhole, sleeve hem and bottom hem with twin needle topstitch

#### Composition

Shell - Brushed 85% Cotton - Organic Ring Spun Combed, 15% Polyester - Recycled - , 300.0 GSM Fabric washed, Light sueded