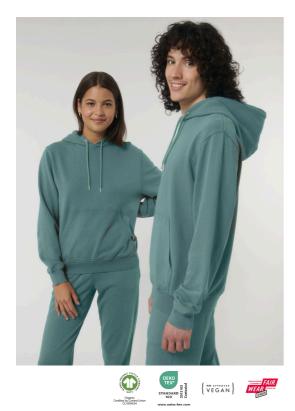

# The unisex medium fit garment dyed hoodie sweatshirt

| Medium Fit                                                                                                                                                                                                                                                                                                                                                                                                                                                                                                         | XXS → 3XL | 300 GSM |  |  |  |  |  |  |
|--------------------------------------------------------------------------------------------------------------------------------------------------------------------------------------------------------------------------------------------------------------------------------------------------------------------------------------------------------------------------------------------------------------------------------------------------------------------------------------------------------------------|-----------|---------|--|--|--|--|--|--|
| _                                                                                                                                                                                                                                                                                                                                                                                                                                                                                                                  | _         |         |  |  |  |  |  |  |
|                                                                                                                                                                                                                                                                                                                                                                                                                                                                                                                    |           |         |  |  |  |  |  |  |
| Description                                                                                                                                                                                                                                                                                                                                                                                                                                                                                                        |           |         |  |  |  |  |  |  |
|                                                                                                                                                                                                                                                                                                                                                                                                                                                                                                                    |           |         |  |  |  |  |  |  |
| Set-in sleeve<br>Double layered hood in self fabric<br>Round drawcords in matching body colour with closed metal tipping<br>Metal eyelets<br>Inside herringbone back neck tape<br>Self fabric half moon at back neck<br>1x1 rib at sleeve hem and bottom hem<br>Armhole, sleeve hem and bottom hem with twin needle topstitch<br>Kangaroo pocket at front<br>Slight shading on seams to give washed look.<br>Garment dyed product, each garment may vary in appearance, colour may bleed, follow<br>our care label |           |         |  |  |  |  |  |  |
| Read carefully print recomme                                                                                                                                                                                                                                                                                                                                                                                                                                                                                       | ndations  |         |  |  |  |  |  |  |
|                                                                                                                                                                                                                                                                                                                                                                                                                                                                                                                    |           |         |  |  |  |  |  |  |

#### Composition

Shell - French Terry 100% Cotton - Organic Ring Spun Combed - 300.0 GSM Garment washed, Garment dyed