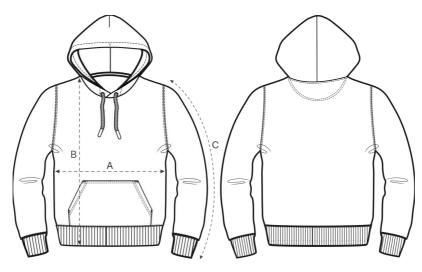

#### Size Guide

Front

Back

| Measurement in cm | XXS  | XS   | S    | М  | L    | XL | XXL  | 3XL |
|-------------------|------|------|------|----|------|----|------|-----|
| A - Half Chest    | 46   | 49   | 52   | 55 | 58   | 61 | 64   | 67  |
| B - Body Length   | 60.5 | 62.5 | 68   | 72 | 74   | 76 | 78   | 80  |
| C - Sleeve Length | 57   | 59   | 62.5 | 65 | 68.5 | 69 | 69.5 | 70  |
|                   |      |      |      |    |      |    |      |     |
|                   |      |      |      |    |      |    |      |     |
| Packing           |      |      |      |    |      |    |      |     |
|                   |      |      |      |    |      |    |      |     |
| Sizes             | XXS  | XS   | S    | Μ  | L    | XL | XXL  | 3XL |
| Pieces / bag      | 5    | 5    | 5    | 5  | 5    | 5  | 5    | 5   |
| Pieces / box      | 10   | 20   | 20   | 20 | 20   | 20 | 20   | 10  |
|                   |      |      |      |    |      |    |      |     |