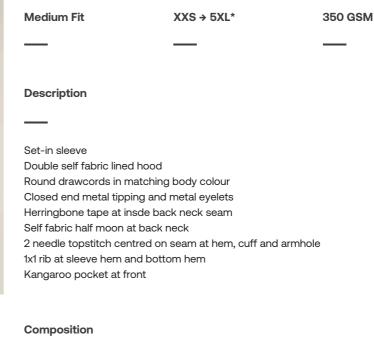

### Shell - Brushed 100% Cotton - Organic Ring Spun Combed / Heather Haze : 80% Organic Cotton -20% Recycled Cotton, Ring Spun Combed - 350.0 GSM Fabric washed