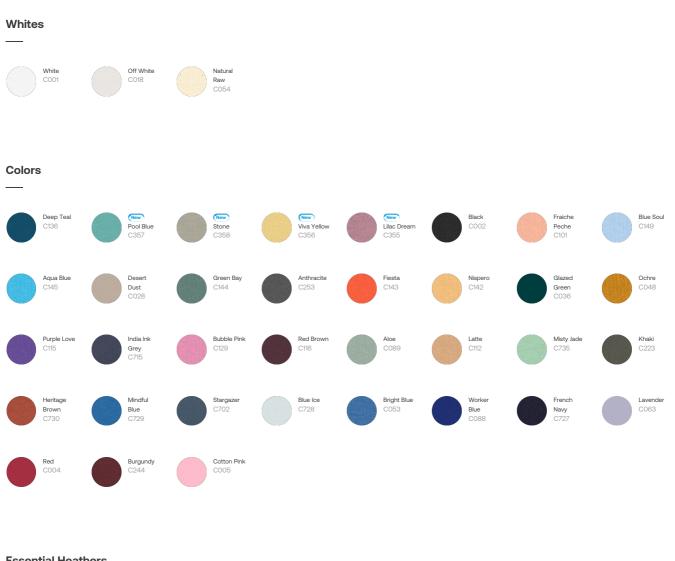

## s7anley/s7ella



### The iconic unisex hoodie sweatshirt



**Certification information** 

All colours are GOTS certified except for Heather Haze, which is GRS certified.

### Shell - Brushed 100% Cotton - Organic Ring Spun Combed / Heather Haze : 80% Organic Cotton -20% Recycled Cotton, Ring Spun Combed - 350.0 GSM Fabric washed

#### **Care instruction**

Wash similar colours together, no ironing on print, wash and iron inside out.



#### Country of origin

Weaving : Bangladesh Dyeing : Bangladesh Assembly : Bangladesh

# stanley/stella



#### **Essential Heathers**



#### **Special Heathers**



## s7anley/s7ella

Size Guide



Front

Back

| Measurement in cm | XXS  | XS   | S    | М    | L    | XL | XXL  | 3XL  | 4XL  | 5XL  |
|-------------------|------|------|------|------|------|----|------|------|------|------|
| A - Half Chest    | 51   | 53   | 55   | 59   | 62   | 65 | 69   | 73   | 78   | 83   |
| B - Body Length   | 64   | 67   | 71   | 74   | 76   | 78 | 80   | 82   | 84   | 85   |
| C - Sleeve Length | 58.5 | 60.5 | 64.5 | 66.5 | 68.5 | 69 | 69.5 | 69.5 | 69.5 | 69.5 |

#### Packing

| Sizes        | XXS | XS | S  | М  | L  | XL | XXL | 3XL | 4XL | 5XL |
|--------------|-----|----|----|----|----|----|-----|-----|-----|-----|
| Pieces / bag | 5   | 5  | 5  | 5  | 5  | 5  | 5   | 5   | 5   | 5   |
| Pieces /