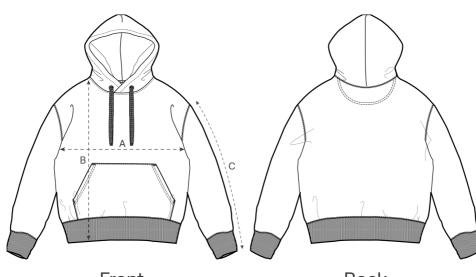

## s7anley/s7ella

Size Guide

Front

Back

| Measurement in cm | XXS  | XS   | S    | М    | L    | XL | XXL  | 3XL  | 4XL  | 5XL  |
|-------------------|------|------|------|------|------|----|------|------|------|------|
| A - Half Chest    | 51   | 53   | 55   | 59   | 62   | 65 | 69   | 73   | 78   | 83   |
| B - Body Length   | 64   | 67   | 71   | 74   | 76   | 78 | 80   | 82   | 84   | 85   |
| C - Sleeve Length | 58.5 | 60.5 | 64.5 | 66.5 | 68.5 | 69 | 69.5 | 69.5 | 69.5 | 69.5 |