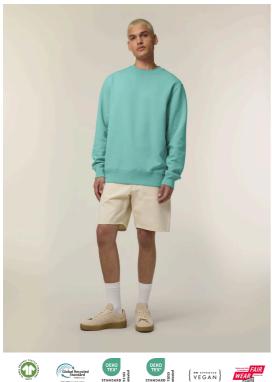

# s7anley/s7ella



### The iconic unisex crew neck sweatshirt

#### **Care instruction**

Wash similar colours together, no ironing on print, wash and iron inside out.



#### **Country of origin**

Weaving : Bangladesh Dyeing : Bangladesh Assembly : Bangladesh

Certification information

All colours are GOTS certified except for Heather Haze, which is GRS certified.

# stanley/stella



#### **Essential Heathers**



#### **Special Heathers**



## s7anley/s7ella

Size Guide



Front

Back

| Measurement in cm | XXS  | XS   | S    | М    | L    | XL | XXL  | 3XL  | 4XL  | 5XL  |
|-------------------|------|------|------|------|------|----|------|------|------|------|
| A - Half Chest    | 51   | 53   | 55   | 59   | 62   | 65 | 69   | 73   | 78   | 83   |
| B - Body Length   | 64   | 67   | 71   | 74   |