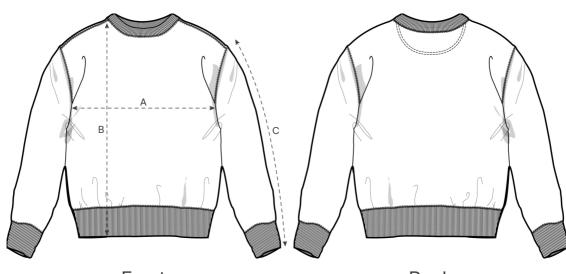

## s7anley/s7ella

Size Guide

Front

Back

| Measurement in cm | XXS  | XS   | S    | М    | L    | XL | XXL  | 3XL  | 4XL  | 5XL  |
|-------------------|------|------|------|------|------|----|------|------|------|------|
| A - Half Chest    | 51   | 53   | 55   | 59   | 62   | 65 | 69   | 73   | 78   | 83   |
| B - Body Length   | 64   | 67   | 71   | 74   | 76   | 78 | 80   | 82   | 84   | 85   |
| C - Sleeve Length | 58.5 | 60.5 | 64.5 | 66.5 | 68.5 | 69 | 69.5 | 69.5 | 69.5 | 69.5 |