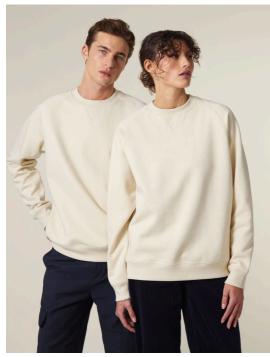

# The unisex relaxed raglan sweatshirt

400 GSM **Relaxed Fit** XXS > 3XL

#### **Details**

- · Raglan sleeves
- 1x1 ribs at collar, sleeves cuffs and bottom hem
- 1X1 ribs V-Notch at collar
- 1x1 ribs side panels
- 2 needles topstitches at collar, sleeves cuffs and bottom hem
- 3 needles flatlock stitches at raglan seam, side panels seams and V-notch
- Inside back neck tape in Herringbone
- · Self fabric Half moon at back neck