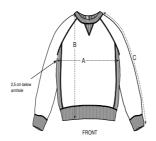

#### **Details**

- · Raglan sleeves
- 1x1 ribs at collar, sleeves cuffs and bottom hem
- 1X1 ribs V-Notch at collar
- 1x1 ribs side panels
- 2 needles topstitches at collar, sleeves cuffs and bottom hem
- 3 needles flatlock stitches at raglan seam, side panels seams and V-notch
- Inside back neck tape in Herringbone
- · Self fabric Half moon at back neck

#### Size Guide

|   | Sizes         | XXS | XS   | S  | М  | L    | XL | XXL  | 3XL  |
|---|---------------|-----|------|----|----|------|----|------|------|
| Α | Half Chest    | 56  | 58   | 60 | 64 | 67   | 70 | 74   | 78   |
| В | Body Length   | 62  | 65   | 69 | 73 | 75   | 77 | 79   | 81   |
| С | Sleeve Length | 74  | 74.5 | 80 | 84 | 85.2 | 87 | 87.2 | 88.1 |