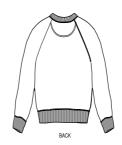

#### **Details**

- · Raglan sleeves
- 1x1 ribs at collar, sleeves cuffs and bottom hem
- 1X1 ribs V-Notch at collar
- 1x1 ribs side panels
- 2 needles topstitches at collar, sleeves cuffs and bottom hem
- 3 needles flatlock stitches at raglan seam, side panels seams and V-notch
- Inside back neck tape in Herringbone
- · Self fabric Half moon at back neck