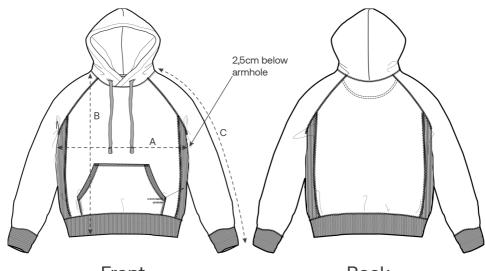

# s7anley/s7ella

Size Guide

Front

Back

| Measurement in cm | XXS | XS   | S  | Μ  | L    | XL | XXL  | 3XL  |
|-------------------|-----|------|----|----|------|----|------|------|
| A - Half Chest    | 56  | 58   | 60 | 64 | 67   | 70 | 74   | 78   |
| B - Body Length   | 62  | 65   | 69 | 73 | 75   | 77 | 79   | 81   |
| C - Sleeve Length | 74  | 74.5 | 80 | 84 | 85.2 | 87 | 87.2 | 88.1 |