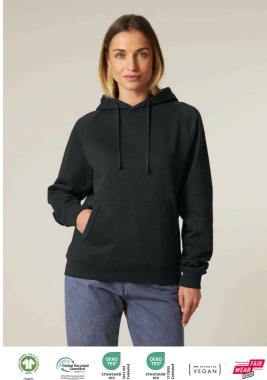

### The unisex relaxed raglan hoodie sweatshirt

**Relaxed Fit** XXS → 3XL 400 GSM Description Raglan sleeves Double layered hood in self fabric Kangaroo pocket at front 1x1 ribs at collar, sleeves cuffs and bottom hem 1x1 ribs side panels 1X1 ribs at pocket openings Double needle topstitches at collar , sleeves cuffs and bottom hem 3 needles flatlock stitches at raglan seam and side panels seams Inside herringbones back neck tape Self fabric Half moon at back neck Composition Shell - Brushed 100% Cotton - Organic Ring Spun Combed / Heather Haze : 80% Organic Cotton -20% Recycled Cotton, Ring Spun Combed - 400.0 GSM Fabric washed