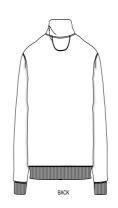

#### **Details**

- Set-in sleeves
- · Self fabric mock neck collar
- · Quarter zip at center front
- 1x1 rib at sleeves cuffs and bottom hem
- Double needles topstitches at armhole, sleeves cuffs and bottom hem
- Herringbone tape at inside back neck and at inside of zipper
- Self fabric half moon at back neck