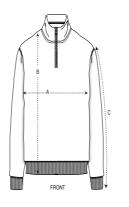

# The unisex quarter zip sweatshirt

Medium Fit XXS > 5XL\* 280 GSM

#### **Details**

- Set-in sleeves
- · Self fabric mock neck collar
- · Quarter zip at center front
- 1x1 rib at sleeves cuffs and bottom hem
- Double needles topstitches at armhole, sleeves cuffs and bottom hem
- Herringbone tape at inside back neck and at inside of zipper
- Self fabric half moon at back neck

#### Size Guide

|   | Sizes         | XXS  | XS   | S  | М    | L    | XL | XXL  | 3XL  | 4XL  | 5XL  |
|---|---------------|------|------|----|------|------|----|------|------|------|------|
| Α | Half Chest    | 46   | 48   | 50 | 54   | 57   | 60 | 64   | 68   | 73   | 78   |
| В | Body Length   | 59   | 62   | 66 | 70   | 72   | 74 | 76   | 78   | 80   | 81   |
| С | Sleeve Length | 56.5 | 58.5 | 63 | 65.5 | 67.5 | 68 | 68.5 | 68.5 | 68.5 | 68.5 |