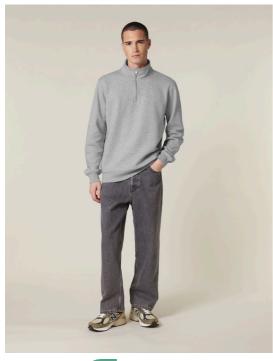

# The unisex quarter zip sweatshirt

Medium Fit XXS > 5XL\* 280 GSM

#### **Details**

- Set-in sleeves
- · Self fabric mock neck collar
- · Quarter zip at center front
- 1x1 rib at sleeves cuffs and bottom hem
- Double needles topstitches at armhole, sleeves cuffs and bottom hem
- Herringbone tape at inside back neck and at inside of zipper
- Self fabric half moon at back neck

### Composition

Shell - Brushed 85% Cotton - Organic Ring Spun Combed, 15% Polyester - Recycled - , 280.0 GSM Fabric washed