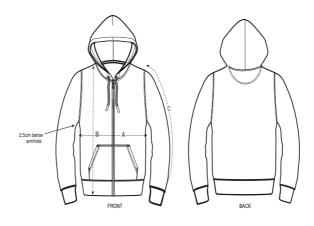

#### **Details**

- Set-in sleeves
- · Self fabric lined hood
- Covered metal zipper at center front
- Round drawcords in matching body colour with closed metal tipping
- · Metal eyelets
- 1x1 rib at sleeve cuffs and bottom hem
- Kangaroo pocket
- Double needles topstitches at armhole, sleeves cuffs and bottom hem
- Herringbone tape at insde back neck seam and inside of zipper
- Self fabric half moon at back neck

#### Size Guide

|   | Sizes         | XXS | XS | S    | М  | L  | XL   | XXL | 3XL |
|---|---------------|-----|----|------|----|----|------|-----|-----|
| Α | Half Chest    | 47  | 49 | 51   | 55 | 58 | 61   | 65  | 69  |
| В | Body Length   | 61  | 64 | 68   | 72 | 74 | 76   | 78  | 80  |
| С | Sleeve Length | 56  | 58 | 62.5 | 65 | 67 | 67.5 | 68  | 68  |