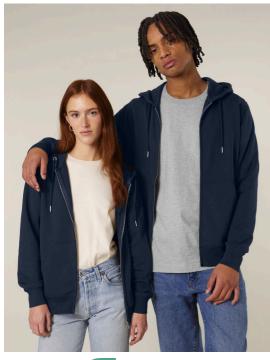

# The iconic mid-light unisex medium fit zip-thru hoodie sweatshirt

Medium Fit XXS > 3XL 300 GSM

#### **Details**

- Set-in sleeves
- · Self fabric lined hood
- Covered metal zipper at center front
- Round drawcords in matching body colour with closed metal tipping
- · Metal eyelets
- 1x1 rib at sleeve cuffs and bottom hem
- Kangaroo pocket
- Double needles topstitches at armhole, sleeves cuffs and bottom hem
- Herringbone tape at insde back neck seam and inside of zipper
- Self fabric half moon at back neck

#### Composition

Shell - French Terry 85% Cotton - Organic Ring Spun Combed, 15% Polyester - Recycled - , 300.0 GSM Fabric washed