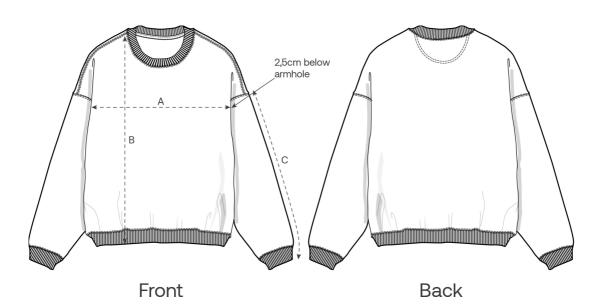

### Size Guide

| Measurement in cm | XXS  | XS   | S    | М    | L    | XL   | XXL  | 3XL  |
|-------------------|------|------|------|------|------|------|------|------|
| A - Half Chest    | 59.5 | 61.5 | 63.5 | 67.5 | 70.5 | 73.5 | 77.5 | 81.5 |
| B - Body Length   | 62   | 65   | 69   | 73   | 75   | 77   | 79   | 81   |
| C - Sleeve Length | 51   | 53   | 57   | 59   | 61   | 61.5 | 62   | 62   |