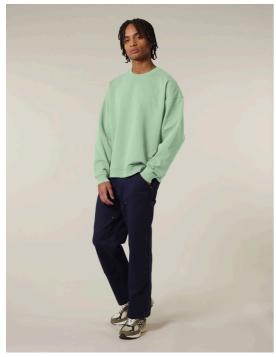

# The oversized crew neck sweatshirt

Oversized XXS → 3XL 350 GSM

## **Description**

Set-in sleeves 2x1 Rib at collar, sleeve cuffs and bottom hem Double needles topstitches on all seams Inside herringbone back neck tape Self fabric half moon at back neck

### Composition

Shell - Brushed 100% Cotton - Organic Ring Spun Combed - 350.0 GSM Fabric washed