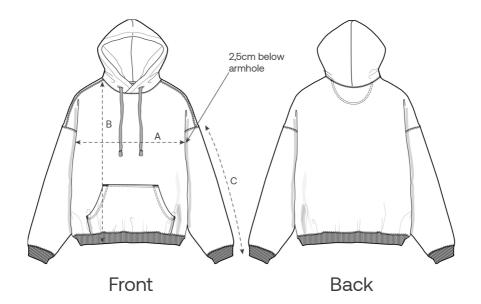

## Size Guide

| Measurement in cm | XXS  | XS   | S    | М    | L    | XL   | XXL  | 3XL  |
|-------------------|------|------|------|------|------|------|------|------|
| A - Half Chest    | 59.5 | 61.5 | 63.5 | 67.5 | 70.5 | 73.5 | 77.5 | 81.5 |
| B - Body Length   | 62   | 65   | 69   | 73   | 75   | 77   | 79   | 81   |
| C - Sleeve Length | 51   | 53   | 57   | 59   | 61   | 61.5 | 62   | 62   |