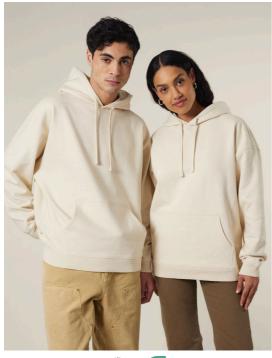

# The oversized hoodie sweatshirt

Oversized XXS → 3XL

#### **Description**

Set-in sleeve Double layered hood in self fabric Flat drawcords in matching body colour Embroidered eyelets Double needle topstitch on all seams 2x1 ribs at sleeves cuffs and bottom hem Kangaroo pocket at front Inside herringbone back neck tape Self fabric half moon at back neck