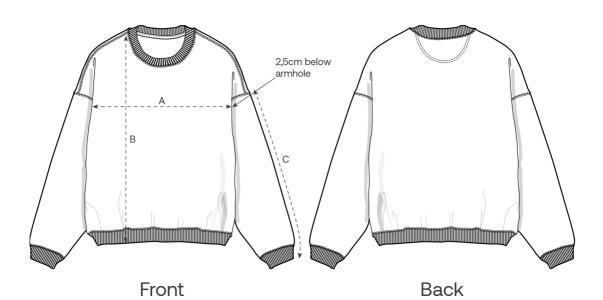

#### Size Guide

\_\_\_

| Measurement in cm | XXS  | XS   | S    | М    | L    | XL   | XXL  | 3XL  |
|-------------------|------|------|------|------|------|------|------|------|
| A - Half Chest    | 59.5 | 61.5 | 63.5 | 67.5 | 70.5 | 73.5 | 77.5 | 81.5 |
| B - Body Length   | 60   | 63   | 68   | 72   | 74   | 76   | 78   | 80   |
| C - Sleeve Length | 50   | 52   | 56.5 | 59   | 61   | 61.5 | 62   | 62   |