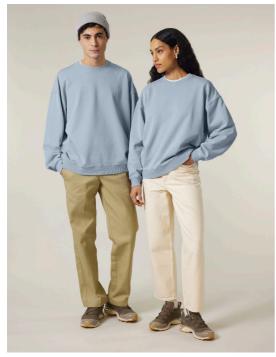

# The oversized garment dyed crew neck sweatshirt

Oversized XXS → 3XL 380 GSM

#### **Description**

Set-in sleeves

2x1 Rib at collar, sleeve cuffs and bottom hem

Double needles topstitches on all seams

Inside herringbone back neck tape

Self fabric half moon at back neck

Slight shading on seams to give washed look.