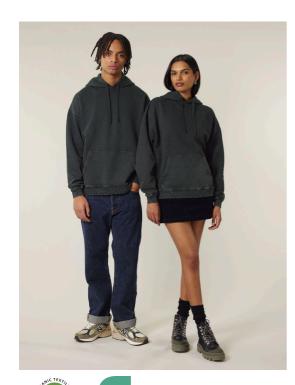

# The oversized garment dyed hoodie sweatshirt

Oversized

XXS > 3XL

380 GSM

### Details

- Set-in sleeves
- 2x1 Rib at collar, sleeve cuffs and bottom hem
- Double needles topstitches on all seams
- Inside herringbone back neck tape
- Self fabric half moon at back neck
- Slight shading on seams to give washed look.
- Garment dyed product, each garment may vary in appearance, colour may bleed, follow our care label
- · Read carefully print recommendations