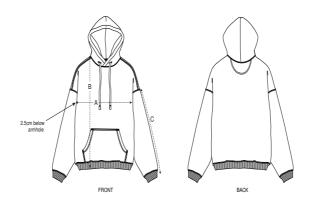

### Size Guide

|   | Sizes         | XXS  | XS   | S    | М    | L    | XL   | XXL  | 3XL  |
|---|---------------|------|------|------|------|------|------|------|------|
| А | Half Chest    | 59.5 | 61.5 | 63.5 | 67.5 | 70.5 | 73.5 | 77.5 | 81.5 |
| В | Body Length   | 60   | 63   | 68   | 72   | 74   | 76   | 78   | 80   |
| С | Sleeve Length | 50   | 52   | 56.5 | 59   | 61   | 61.5 | 62   | 62   |