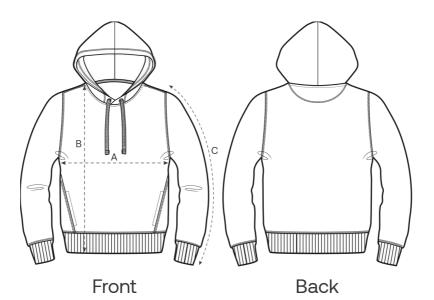

#### Size Guide

| Measurement in cm | XXS  | XS   | S  | М    | L    | XL | XXL  | 3XL  |
|-------------------|------|------|----|------|------|----|------|------|
| A - Half Chest    | 46   | 48   | 50 | 54   | 57   | 60 | 64   | 68   |
| B - Body Length   | 59   | 62   | 66 | 70   | 72   | 74 | 76   | 78   |
| C - Sleeve Length | 56.5 | 58.5 | 63 | 65.5 | 67.5 | 68 | 68.5 | 68.5 |