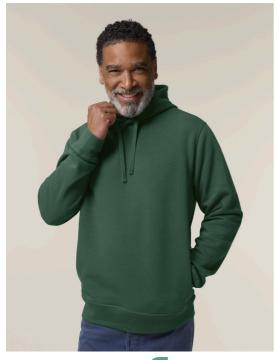

# The Unisex Side Pocket Hoodie Sweatshirt

**Medium Fit** XXS → 3XL 280 GSM

#### **Description**

Set-in sleeves

Self fabric lined hood Flat drawcords in matching body colour Embroidered buttonhole eyelets 1x1 rib at sleeves cuffs and bottom hem Slanted side seam with pockets 3 needles flatlock stitches on all seams Herringbone tape at insde back neck seam and inside of zipper Self fabric half moon at back neck

#### Composition

Shell - Brushed 85% Cotton - Organic Ring Spun Combed, 15% Polyester - Recycled - 280.0 GSM Fabric washed