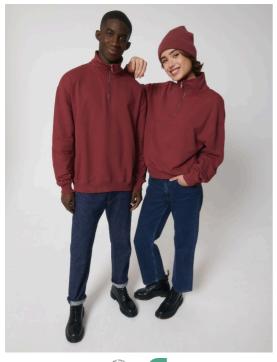

# The unisex boxy dry hand feel quarter zip sweatshirt

**Oversized** XXS → 3XL 400 GSM

# Description

Set-in sleeve Neck collar in self fabric Herringbone tape at inside back neck and at inside of zipper Quarter zip at center front 2x1 rib at sleeve hem and bottom hem

Armhole, sleeve hem and bottom hem with twin needle topstitch

#### Composition

Shell - French Terry 100% Cotton - Organic Carded - 400.0 GSM Dry Handfeel