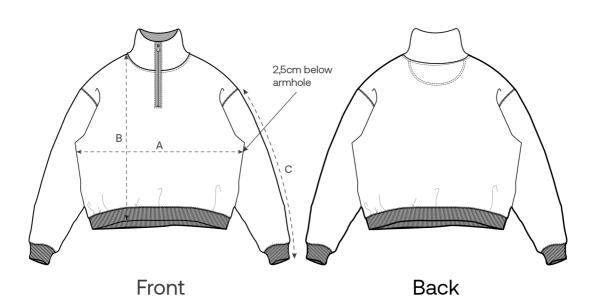

# Size Guide

| Measurement in cm | XXS  | XS   | S    | М  | L    | XL | XXL  | 3XL  |
|-------------------|------|------|------|----|------|----|------|------|
| A - Half Chest    | 56.5 | 59   | 61.5 | 64 | 67   | 70 | 73   | 76   |
| B - Body Length   | 61   | 63   | 68   | 72 | 74   | 76 | 78   | 80   |
| C - Sleeve Length | 56.5 | 57.5 | 61.5 | 63 | 64.5 | 66 | 67.5 | 67.5 |