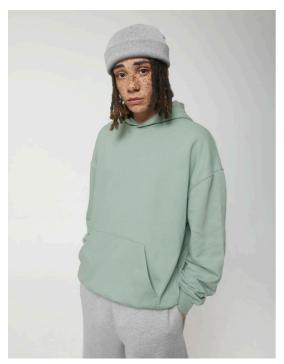

# The unisex boxy dry hand feel hoodie sweatshirt

**Oversized** XXS → 3XL 400 GSM

## **Description**

Set-in sleeve Double layered hood in self fabric Inside single jersey back neck tape Self fabric half moon at back neck Single needle topstitch at neckline and along hood opening 2x1 rib at sleeve hem and bottom hem Armhole, sleeve hem and bottom hem with twin needle topstitch Kangaroo pocket at front

#### Composition

Shell - French Terry 100% Cotton - Organic Carded - 400.0 GSM Dry Handfeel