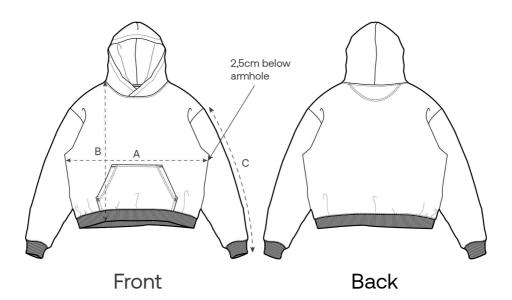

## Size Guide

| Measurement in cm | XXS  | XS   | S    | М  | L    | XL | XXL  | 3XL  |
|-------------------|------|------|------|----|------|----|------|------|
| A - Half Chest    | 56.5 | 59   | 61.5 | 64 | 67   | 70 | 73   | 76   |
| B - Body Length   | 61   | 63   | 68   | 72 | 74   | 76 | 78   | 80   |
| C - Sleeve Length | 56.5 | 57.5 | 61.5 | 63 | 64.5 | 66 | 67.5 | 67.5 |