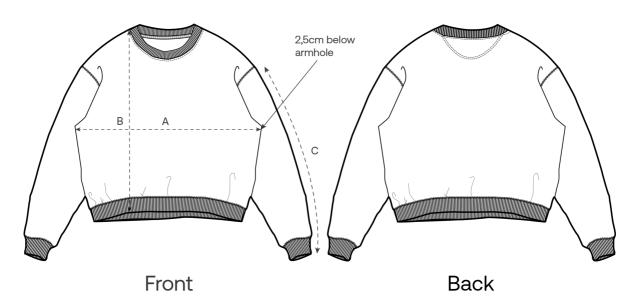

#### Size Guide

\_\_\_

| Measurement in cm | XXS  | XS   | S    | М  | L    | XL | XXL  | 3XL  |
|-------------------|------|------|------|----|------|----|------|------|
| A - Half Chest    | 56.5 | 59   | 61.5 | 64 | 67   | 70 | 73   | 76   |
| B - Body Length   | 61   | 63   | 68   | 72 | 74   | 76 | 78   | 80   |
| C - Sleeve Length | 56.5 | 57.5 | 61.5 | 63 | 64.5 | 66 | 67.5 | 67.5 |