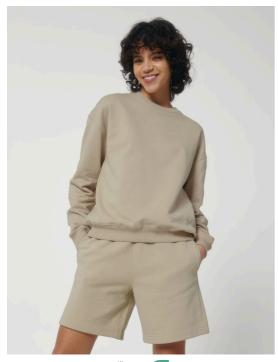

# The unisex boxy dry hand feel crew neck sweatshirt

**Oversized** XXS → 3XL 400 GSM

#### **Description**

Set-in sleeve 2x1 rib at neck collar, sleeve hem and bottom hem Herringbone back neck tape Self fabric half moon at back neck Armhole, sleeve hem and bottom hem with twin needle topstitch

### Composition

Shell - French Terry 100% Cotton - Organic Carded - 400.0 GSM Dry Handfeel