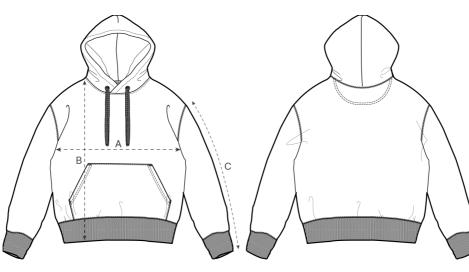

#### Size Guide

\_\_\_\_\_

Front

Back

| Measurement in cm | XXS | XS   | S  | М    | L    | XL   | XXL  | 3XL  |
|-------------------|-----|------|----|------|------|------|------|------|
| A - Half Chest    | 47  | 49.5 | 52 | 54.5 | 57.5 | 60.5 | 63.5 | 66.5 |
| B - Body Length   | 61  | 63   | 68 | 72   | 74   | 76   | 78   | 80   |
| C - Sleeve Length | 59  | 60   | 64 | 65.5 | 67   | 68.5 | 70   | 70   |
| Packing           |     |      |    |      |      |      |      |      |
| Sizes             | XXS | XS   | S  | М    | L    | XL   | XXL  | 3XL  |
| Pieces / bag      | 5   | 5    | 5  | 5    | 5    | 5    | 5    | 5    |
| Pieces / box      | 10  | 20   | 20 | 20   | 20   | 20   | 20   | 10   |