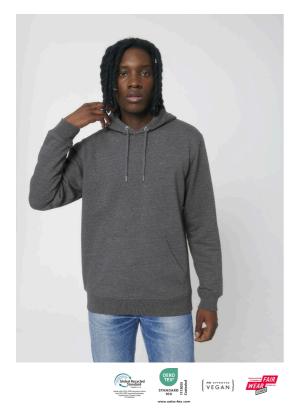

### The unisex recycled hoodie sweatshirt

**Medium Fit** XXS → 3XL 350 GSM Description Made from in-house organic cutting waste Set-in sleeve Double layered hood in self fabric Round drawcords in matching body colour with metal tipping Metal eyelets Inside herringbone back neck tape Self fabric half moon at back neck Single needle topstitch at neckline and along hood opening 1x1 rib at sleeve hem and bottom hem Armhole, sleeve hem and bottom hem with twin needle topstitch Kangaroo pocket at front The recycled fibers make the fabric surface less smooth

#### Composition

Shell - French Terry 43% Cotton - Organic Raw Open End, 42% Cotton - Recycled Open End, 15% Polyester - Recycled - 350.0 GSM Fabric washed, Light sueded