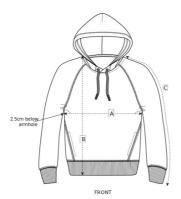

## Size Guide

\_\_\_

| Measurement in cm | XXS  | XS   | S    | М  | L    | XL | XXL  | 3XL  | 4XL  |
|-------------------|------|------|------|----|------|----|------|------|------|
| A - Half Chest    | 46.5 | 49   | 51.5 | 54 | 57   | 60 | 63   | 66   | 71   |
| B - Body Length   | 63   | 65   | 68   | 72 | 74   | 76 | 78   | 80   | 82   |
| C - Sleeve Length | 69   | 69.5 | 75   | 79 | 80.5 | 82 | 83.5 | 83.5 | 83.5 |