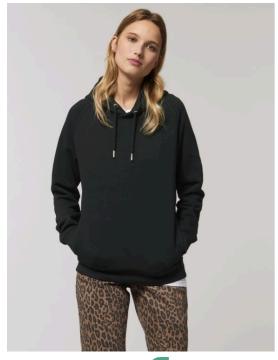

# The unisex side pocket hoodie sweatshirt

**Medium Fit** XXS → 4XL\* 300 GSM

#### **Description**

Raglan sleeve Double layered hood in self fabric Round drawcords in matching body colour with metal tipping Metal eyelets Inside herringbone back neck tape Self fabric half moon at back neck Slanted side seams with pockets 1x1 rib at sleeve hem and bottom hem Flatlock topstitch on all seams

#### Composition

Shell - Brushed 85% Cotton - Organic Ring Spun Combed, 15% Polyester - Recycled - 300.0 GSM Fabric washed, Light sueded