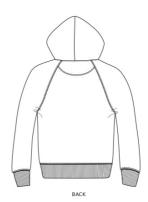

#### **Description**

Raglan sleeve Double layered hood in self fabric Round drawcords in matching body colour with metal tipping Metal eyelets Inside herringbone back neck tape Self fabric half moon at back neck Slanted side seams with pockets 1x1 rib at sleeve hem and bottom hem Flatlock topstitch on all seams