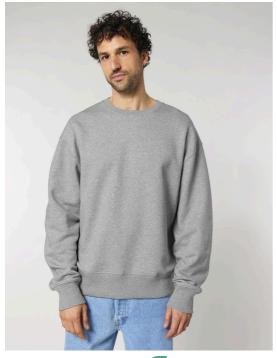

# The unisex relaxed crew neck sweatshirt

**Relaxed Fit** XXS → 3XL 350 GSM

#### **Description**

Set-in sleeve 2x2 Rib at neck collar, sleeve hem and bottom hem Inside herringbone back tape Self fabric half moon at back neck Single needle topstitch at neckline Armhole, sleeve hem, and bottom hem with twin needle topstitch

## **Essential Heathers**

Heather Grey C250