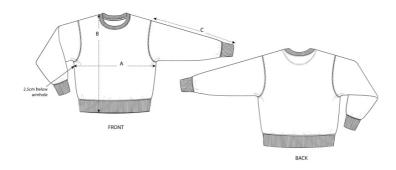

### Size Guide

\_\_

| Measurement in cm | XXS  | XS   | S    | М  | L    | XL | XXL  | 3XL  |
|-------------------|------|------|------|----|------|----|------|------|
| A - Half Chest    | 51.5 | 54   | 56.5 | 59 | 62   | 65 | 68   | 71   |
| B - Body Length   | 62   | 63   | 66   | 70 | 72   | 74 | 76   | 79   |
| C - Sleeve Length | 57.5 | 58.5 | 61.5 | 64 | 65.5 | 67 | 68.5 | 68.5 |