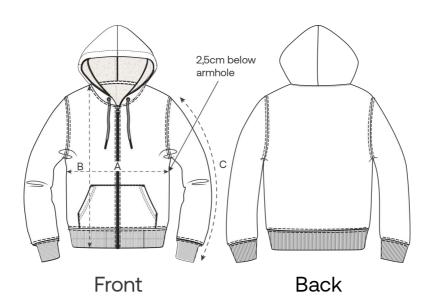

## Size Guide

| Measurement in cm | XXS  | XS   | S    | М  | L    | XL | XXL  | 3XL  |
|-------------------|------|------|------|----|------|----|------|------|
| A - Half Chest    | 50.5 | 53   | 55.5 | 58 | 61   | 64 | 67   | 70   |
| B - Body Length   | 62   | 64   | 69   | 73 | 75   | 77 | 79   | 81   |
| C - Sleeve Length | 60.5 | 61.5 | 65.5 | 67 | 68.5 | 70 | 71.5 | 71.5 |