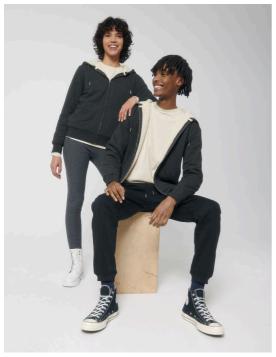

# The unisex sherpa lined zip-thru hoodie sweatshirt

Medium Fit XXS → 3XL 300 GSM

#### **Description**

Set-in sleeve

Lined hood in recycled sherpa

Round drawcords in matching body colour with metal tipping

Metal eyelets

Inside herringbone back neck tape in greige colour

Self fabric half moon at back neck

Covered metal zip at center front

1x1 rib at sleeve hem and bottom hem

Armhole, sleeve hem and bottom hem with twin needle topstitch

Kangaroo pocket at front

Fully lined with recycled sherpa

Inside chest pocket

Inside invisible zip at bottom hem for easy decoration