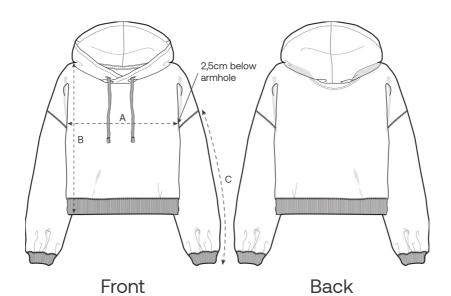

### Size Guide

| Measurement in cm | XS | S    | М  | L    | XL | XXL |
|-------------------|----|------|----|------|----|-----|
| A - Half Chest    | 57 | 60   | 63 | 66   | 69 | 73  |
| B - Body Length   | 54 | 57   | 59 | 61   | 63 | 65  |
| C - Sleeve Length | 46 | 47.5 | 49 | 50.5 | 52 | 52  |