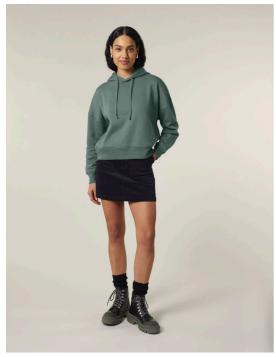

# The women's hoodie sweatshirt

**Medium Fit** 

XS → XXL

300 GSM

#### **Description**

Set-in sleeves Dropped shoulders Double layered hood in self fabric Flat drawcord in matching body colour Embroidered eyelet 1X1 ribs at collar, sleeves cuffs and bottom hem 2 needles topstitches on all seams Inside gros grain back neck tape Self fabric halfmoon at back neck