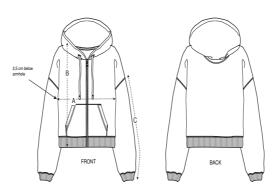

#### Size Guide

|   | Sizes         | XS | S    | М  | L    | XL | XXL |
|---|---------------|----|------|----|------|----|-----|
| А | Half Chest    | 57 | 60   | 63 | 66   | 69 | 73  |
| В | Body Length   | 54 | 57   | 59 | 61   | 63 | 65  |
| С | Sleeve Length | 46 | 47.5 | 49 | 50.5 | 52 | 52  |