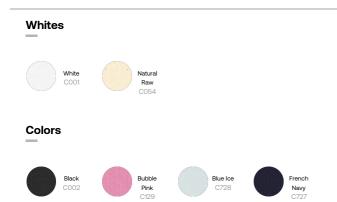

die sweatshirt

XS > XXL

**Medium Fit** 

300 GSM

#### Details

- Set-in sleeves
- Dropped shoulders
- Double layered hood in self fabric
- Flat drawcord in matching body colour
- Embroidered eyelet
- Covered metal zipper at center front
- 1X1 ribs at sleeves cuffs and bottom hem
- 2 needles topstitches on all seams
- Inside gros grain back neck tape
- Self fabric halfmoon at back neck

#### Composition

Shell - Brushed 100% Cotton - Organic Ring Spun Combed - , 300.0 GSM Fabric washed

#### Care

VEGAN

Wash similar colours together, no ironing on print, wash and iron inside out.

 $\boxtimes \underline{\times} \underline{\otimes} \underline{\partial} \otimes \underline{\otimes}$ 

#### Country of origin

Weaving : Bangladesh Dyeing : Bangladesh Assembly : Bangladesh

# s7anley/s7ella



#### **Essential Heathers**



#### Size Guide



|   | Sizes         | XS | S    | М  | L    | XL | XXL |
|---|---------------|----|------|----|------|----|-----|
| А | Half Chest    | 57 | 60   | 63 | 66   | 69 | 73  |
| В | Body Length   | 54 | 57   | 59 | 61   | 63 | 65  |
| С | Sleeve Length | 46 | 47.5 | 49 | 50.5 | 52 | 52  |

### Packing

| Sizes      | XS | S  | М  | L  | XL | XXL |
|------------|----|----|----|----|----|-----|
| Pieces/bag | 5  | 5  | 5  | 5  | 5  | 5   |
| Pieces/box | 20 | 20 | 20 | 20 | 20 | 20  |