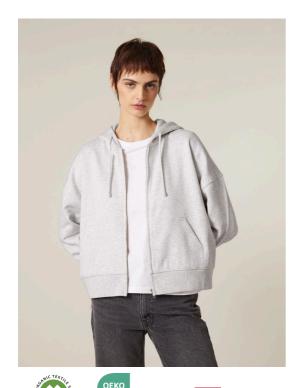

## The women's zip thru hoodie sweatshirt

XS > XXL

**Medium Fit** 

300 GSM

#### Details

- Set-in sleeves
- Dropped shoulders
- Double layered hood in self fabric
- Flat drawcord in matching body colour
- Embroidered eyelet
- Covered metal zipper at center front
- 1X1 ribs at sleeves cuffs and bottom hem
- 2 needles topstitches on all seams
- Inside gros grain back neck tape
- Self fabric halfmoon at back neck