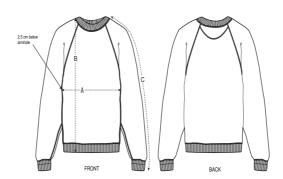

## Size Guide

|   | Sizes         | XS   | S  | М    | L    | XL | XXL  |
|---|---------------|------|----|------|------|----|------|
| Α | Half Chest    | 49   | 52 | 55   | 58   | 61 | 65   |
| В | Body Length   | 58   | 61 | 63   | 65   | 67 | 69   |
| С | Sleeve Length | 67.8 | 69 | 70.5 | 71.8 | 73 | 74.3 |