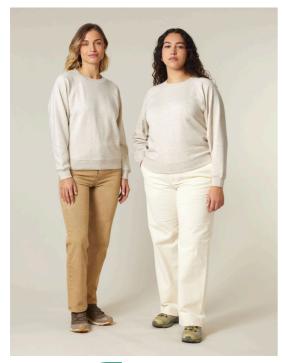

# The women's raglan sweatshirt

Medium Fit XS > XXL 300 GSM

#### **Details**

- · Raglan sleeves
- 2X1 Ribs at collar, sleeves cuffs and bottom hem
- 3 needles flatlock stitches at neck, sleeves, side seams and halfmoon
- 2 Needles stitches at bottom hem and sleeves cuffs
- Inside gros grain back neck tape
- · Self fabric half moon at back neck

#### Composition

Shell - French Terry 100% Cotton - Organic Ring Spun Combed - , 300.0 GSM Fabric washed