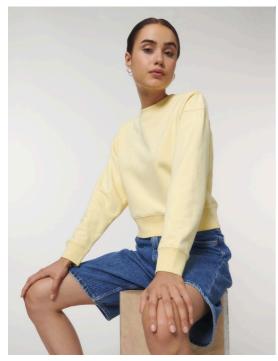

# The women's cropped crew neck sweatshirt

Medium Fit XS > XXL 300 GSM

#### **Details**

- · Set-in sleeve
- 1x1 rib at neck collar, sleeve hem and bottom hem
- Inside herringbone back tape
- Self fabric half moon at back neck
- Twin needle topstitch on all seams

#### Composition

Shell - French Terry 85% Cotton - Organic Ring Spun Combed, 15% Polyester - Recycled - , 300.0 GSM Fabric washed, Light sueded