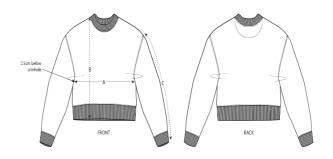

#### **Details**

- · Set-in sleeve
- 1x1 rib at neck collar, sleeve hem and bottom hem
- Inside herringbone back tape
- Self fabric half moon at back neck
- Twin needle topstitch on all seams

### Size Guide

|   | Sizes         | XS   | S    | М    | L    | XL   | XXL  |
|---|---------------|------|------|------|------|------|------|
| Α | Half Chest    | 47.5 | 50   | 53   | 56   | 59   | 62   |
| В | Body Length   | 49.5 | 51.5 | 53.5 | 55.5 | 56.5 | 57.5 |
| С | Sleeve Length | 50   | 50   | 51   | 51.5 | 52   | 52   |