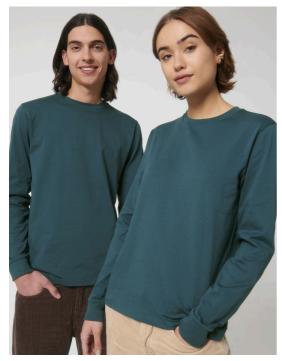

# The unisex's dry handfeeling long sleeve tshirt

**Medium Fit** XXS > 3XL 200 GSM

#### **Details**

- · Set-in sleeve
- 1x1 rib at neck collar and sleeve hem
- · Inside back neck tape in self fabric
- Bottom hem with wide double topstitch