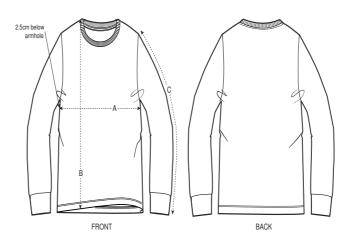

#### **Details**

- · Set-in sleeve
- 1x1 rib at neck collar and sleeve hem
- · Inside back neck tape in self fabric
- Bottom hem with wide double topstitch

## Size Guide

|   | Sizes         | XXS  | XS | S    | М    | L    | XL   | XXL  | 3XL  |
|---|---------------|------|----|------|------|------|------|------|------|
| Α | Half Chest    | 44.5 | 47 | 48.5 | 51.5 | 54.5 | 57.5 | 60.5 | 63.5 |
| В | Body Length   | 63   | 65 | 70   | 73   | 75   | 77   | 79   | 81   |
| С | Sleeve Length | 60   | 63 | 65.5 | 66.5 | 67.5 | 68.5 | 69.5 | 70.5 |