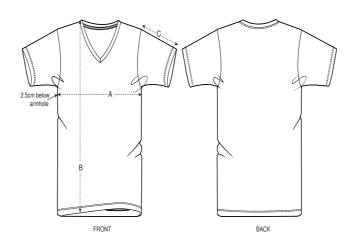

### Size Guide

|   | Sizes         | S    | М    | L    | XL   | XXL  |
|---|---------------|------|------|------|------|------|
| Α | Half Chest    | 49.5 | 52.5 | 55.5 | 58.5 | 61.5 |
| В | Body Length   | 70   | 72   | 74   | 76   | 78   |
| С | Sleeve Length | 20   | 20   | 21   | 21   | 22   |