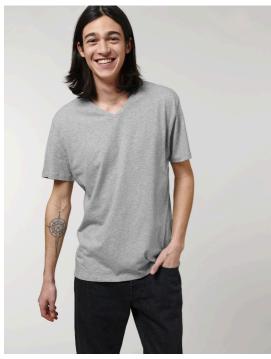

# The men's v-neck t-shirt

Medium Fit S > XXL 155 GSM

#### **Details**

- · Set-in sleeve
- · Self fabric at neck collar
- · Inside back neck tape in self fabric
- · Sleeve hem and bottom hem with narrow double topstitch

#### Composition

Shell - Single Jersey 100% Cotton - Organic Ring Spun Combed - , 155.0 GSM Fabric washed