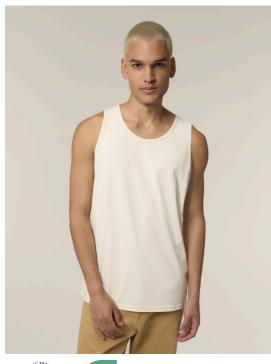

# The Men's Tank Top

Medium Fit S > 3XL 180 GSM

#### **Details**

- Sleeveless
- Self fabric binding with twin needles topstitches at collar and armhole
- · Back neck tape in self fabric
- Twin needles topstitches at hem

### Composition

Shell - Single Jersey 100% Cotton - Organic Ring Spun Combed - , 180.0 GSM Fabric washed