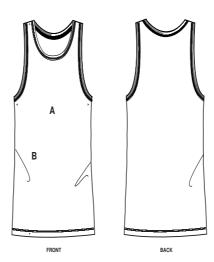

### Size Guide

|   | Sizes       | S  | М  | L  | XL | XXL | 3XL |
|---|-------------|----|----|----|----|-----|-----|
| Α | Half Chest  | 51 | 54 | 57 | 60 | 64  | 68  |
| В | Body Length | 71 | 73 | 75 | 77 | 79  | 81  |