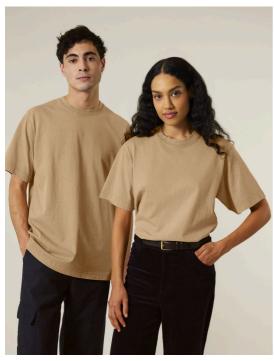

# The unisex garment dyed heavy weigth t-shirt

Relaxed Fit XXS > 3XL 240 GSM

### **Details**

- Set-in sleeve
- 1x1 rib at collar
- · Double needs topstitches at sleeves cuffs and bottom hem
- Inside back neck tape in self fabric
- · Slightly rougher fabric characteristic
- Slight shading on seams to give washed look.
- Garment dyed product, each garment may vary in appearance, colour may bleed, follow our care label
- Read carefully print recommendations

### Composition

Shell - Single Jersey 100% Cotton - Organic Carded - , 240.0 GSM Garment washed, Garment dyed