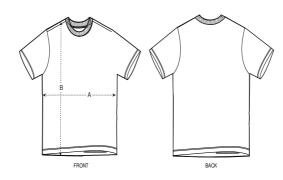

### Size Guide

|   | Sizes         | XXS | XS | S    | М  | L    | XL | XXL  | 3XL |
|---|---------------|-----|----|------|----|------|----|------|-----|
| Α | Half Chest    | 50  | 52 | 54   | 58 | 61   | 64 | 68   | 72  |
| В | Body Length   | 65  | 68 | 72   | 76 | 78   | 80 | 82   | 84  |
| С | Sleeve Length | 21  | 22 | 23.5 | 25 | 25.5 | 26 | 26.5 | 27  |