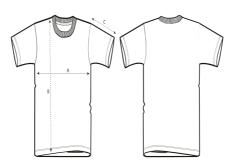

#### Size Guide

|   | Sizes         | XXS  | XS   | S    | М    | L    | XL   | XXL  | 3XL  | 4XL  | 5XL  |
|---|---------------|------|------|------|------|------|------|------|------|------|------|
| А | Half Chest    | 45.5 | 47.5 | 49.5 | 53.5 | 56.5 | 59.5 | 63.5 | 67.5 | 72.5 | 77.5 |
| В | Body Length   | 62   | 65   | 69   | 73   | 75   | 77   | 79   | 81   | 83   | 84   |
| С | Sleeve Length | 20   | 21   | 22.5 | 24   | 24.5 | 25   | 25.5 | 26   | 26   | 26   |