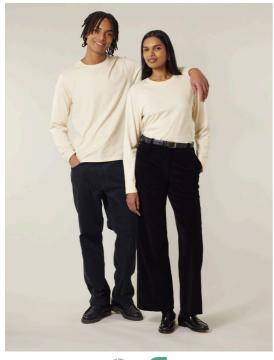

## The unisex long sleeves t-shirt

Medium Fit

XXS  $\rightarrow$  5XL\*

180 GSM

#### **Description**

Set-in sleeve 1x1 rib at neck collar Double needle topstitch at sleeve cuff and hem Inside back neck tape in self fabric

#### Composition

OEKO OEKO VEGAN VEGAN

Shell - Single Jersey 100% Cotton - Organic Ring Spun Combed - 180.0 GSM Fabric washed