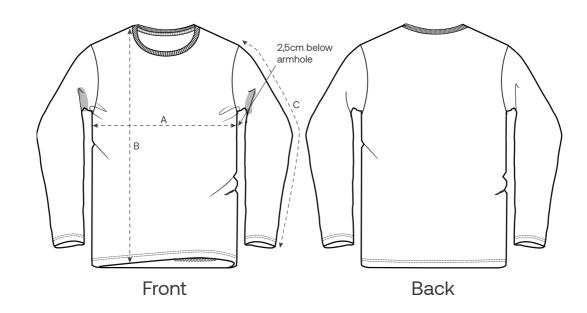

#### Size Guide

| Measurement in cm | XXS  | XS   | S    | М    | L    | XL   | XXL  | 3XL  | 4XL | 5XL |
|-------------------|------|------|------|------|------|------|------|------|-----|-----|
| A - Half Chest    | 45.5 | 47.5 | 49.5 | 53.5 | 56.5 | 59.5 | 63.5 | 67.5 | 0   | 0   |
| B - Body Length   | 62   | 65   | 69   | 73   | 75   | 77   | 79   | 81   | 0   | 0   |
| C - Sleeve Length | 60.5 | 61.5 | 63   | 64.5 | 65   | 65.5 | 66   | 66.5 | 0   | 0   |