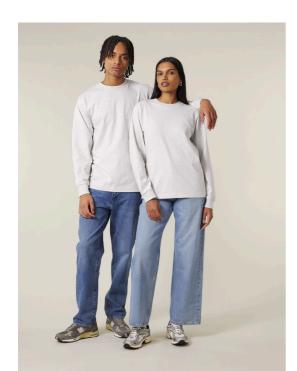

# The unisex heavy weigth long sleeves t-shirt

Relaxed Fit XXS > 3XL 240 GSM

#### **Details**

- Set-in sleeve
- 1x1 rib at neck collar and sleeve cuffs
- · Double needles topstitches at bottom hem
- Inside back neck tape in self fabric
- Slightly rougher fabric characteristic

#### Composition

Shell - Single Jersey
100% Cotton - Organic Open End / Heather Haze: 70% Organic Cotton - 30%
Recycled Cotton, Open End - , 240.0 GSM