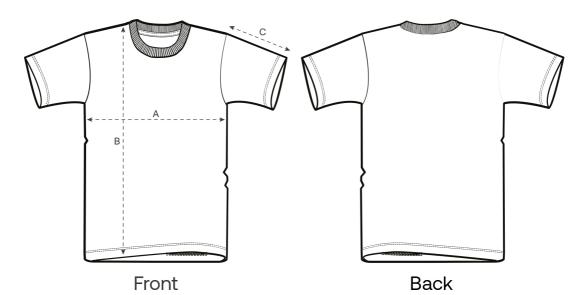

#### Size Guide

Measurement in cm XXS XS S Μ L XL XXL 3XL A - Half Chest 43.5 46 49 52 55 58 61 64 64 66 69 72 74 76 78 80 B - Body Length 21.5 19 22.5 24.5 19.5 20.5 22.5 23.5 C - Sleeve Length