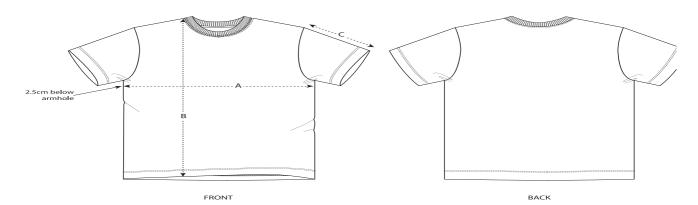

## Size Guide

|   | Sizes         | XXS  | XS | S  | М  | L  | XL | XXL | 3XL |
|---|---------------|------|----|----|----|----|----|-----|-----|
| А | Half Chest    | 49.5 | 52 | 55 | 58 | 61 | 64 | 67  | 70  |
| В | Body Length   | 68   | 70 | 73 | 76 | 78 | 80 | 82  | 84  |
| С | Sleeve Length | 22.5 | 23 | 24 | 25 | 26 | 26 | 27  | 28  |