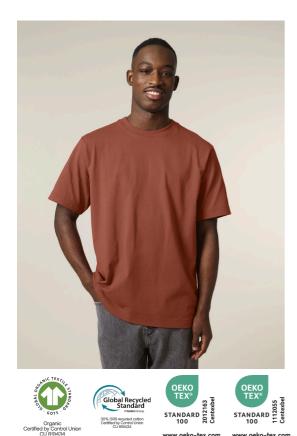

**Relaxed Fit** 

XXS > 3XL

240 GSM

#### Details

- Set-in sleeve
- 1x1 rib at neck collar
- Inside back neck tape in self fabric
- Sleeve hem and bottom hem with wide double needle topstitch
- Slightly rougher fabric characteristic

#### Composition

Shell - Single Jersey 100% Cotton - Organic Open End / Heather Haze : 70% Organic Cotton - 30% Recycled Cotton, Open End - , 240.0 GSM Fabric washed