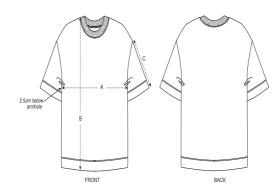

### Size Guide

|   | Sizes         | XXS | XS   | S  | М  | L  | XL   | XXL | 3XL  |
|---|---------------|-----|------|----|----|----|------|-----|------|
| Α | Half Chest    | 52  | 54.5 | 57 | 60 | 63 | 66   | 69  | 72   |
| В | Body Length   | 62  | 64   | 66 | 70 | 73 | 75   | 77  | 79   |
| С | Sleeve Length | 11  | 11.5 | 12 | 14 | 16 | 17.5 | 19  | 20.5 |