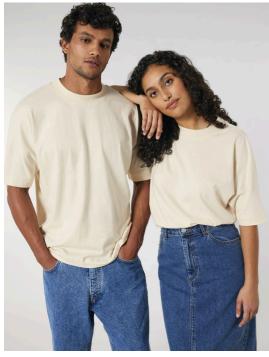

# The unisex oversized high neck T-shirt

Oversized XXS > 3XL 200 GSM

#### **Details**

- · Set-in sleeve
- · Dropped shoulder
- Wide 1x1 rib neck collar with single topstitch
- Inside back neck tape in self fabric
- Sleeve hem and bottom hem with wide double topstitch

#### Composition

Shell - Single Jersey 100% Cotton - Organic Ring Spun Combed - , 200.0 GSM Fabric washed