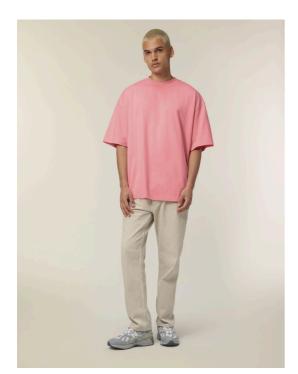

### The Unisex Oversized High Neck T-Shirt

XXS > 3XL

Oversized

Details Set-in sleeves

- Dropped shoulder
- 1X1 Ribs mock neck collar
- Inside back neck tape
- Twin needles topstiches at sleeves and hem

#### Composition

Shell - Single Jersey 100% Cotton - Organic Ring Spun Combed - , 200.0 GSM Fabric washed