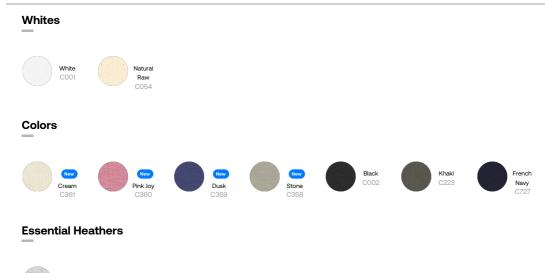

# Blaster 2.0 STTU959

Heather Grey C250

Size Guide

|   | Sizes         | XXS  | XS   | S  | М    | L  | XL   | XXL | 3XL  |
|---|---------------|------|------|----|------|----|------|-----|------|
| А | Half Chest    | 59   | 61   | 63 | 67   | 70 | 73   | 77  | 81   |
| В | Body Length   | 64   | 67   | 71 | 75   | 77 | 79   | 81  | 83   |
| С | Sleeve Length | 20.5 | 21.5 | 23 | 24.5 | 25 | 25.5 | 26  | 26.5 |