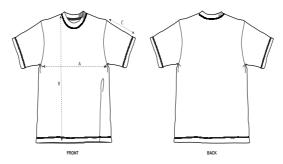

# Blaster 2.0 STTU959

Heather Grey C250

Size Guide

|   | Sizes         | XXS  | XS   | S  | М    | L  | XL   | XXL | 3XL  |
|---|---------------|------|------|----|------|----|------|-----|------|
| А | Half Chest    | 59   | 61   | 63 | 67   | 70 | 73   | 77  | 81   |
| В | Body Length   | 64   | 67   | 71 | 75   | 77 | 79   | 81  | 83   |
| С | Sleeve Length | 20.5 | 21.5 | 23 | 24.5 | 25 | 25.5 | 26  | 26.5 |