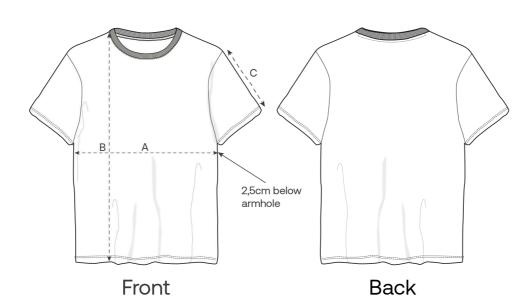

### Size Guide

| Measurement in cm | XXS | XS | S    | М  | L    | XL | XXL  | 3XL |
|-------------------|-----|----|------|----|------|----|------|-----|
| A - Half Chest    | 50  | 52 | 54   | 58 | 61   | 64 | 68   | 72  |
| B - Body Length   | 60  | 63 | 67   | 71 | 73   | 75 | 77   | 79  |
| C - Sleeve Length | 20  | 21 | 22.5 | 24 | 24.5 | 25 | 25.5 | 26  |