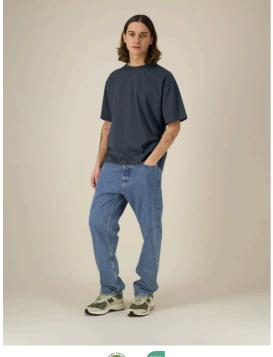

### The unisex relaxed mid-light t-shirt

**Relaxed Fit** 

XXS → 3XL

155 GSM

Description

Set-in sleeve 1X1 rib at neck collar Inside back neck tape in self fabric Twin needle topstitch at sleeve cuff and hem