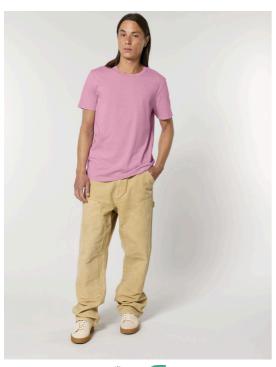

# The Unisex Garment Dyed Mid-Light T-Shirt

**Medium Fit** XXS → 3XL 155 GSM

# **Description**

Set-in sleeve

1x1 rib at neck collar

Inside back neck tape in self fabric

Twin needle topstitch at sleeve cuff and hem

Slight shading on seams to give washed look.

Garment dyed product, each garment may vary in appearance, colour may bleed, follow our care label