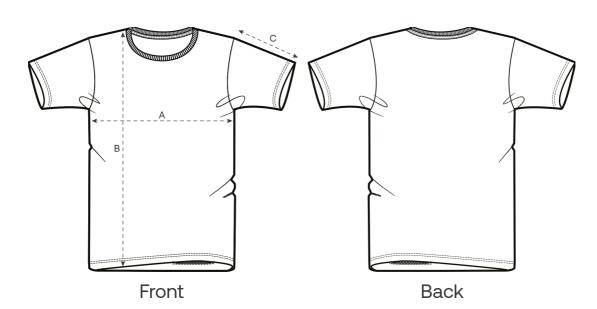

#### Size Guide

\_\_\_

| Measurement in cm | XXS  | XS   | S  | М    | L  | XL   | XXL | 3XL  |
|-------------------|------|------|----|------|----|------|-----|------|
| A - Half Chest    | 44   | 46   | 48 | 52   | 55 | 58   | 62  | 66   |
| B - Body Length   | 61   | 64   | 68 | 72   | 74 | 76   | 78  | 80   |
| C - Sleeve Length | 17.5 | 18.5 | 20 | 21.5 | 22 | 22.5 | 23  | 23.5 |