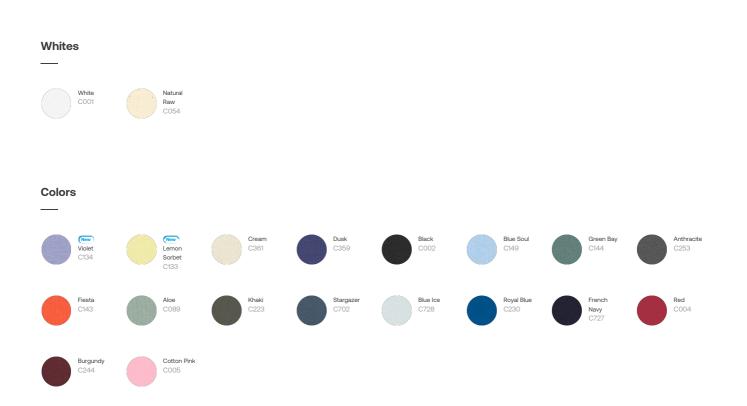

# s7anley/s7ella

### Stella Expresser 2.0 STTW079



### The iconic women's fitted t-shirt

Fitted

 $XS \rightarrow 3XL^*$ 

155 GSM

Description

Set-in sleeve 1X1 rib at neck collar Inside back neck tape in self fabric Narrow twin needle topstitch at sleeve cuff and hem

#### Composition

STANDARD BRANCH

Shell - Single Jersey 100% Cotton - Organic Ring Spun Combed - 155.0 GSM Fabric washed

#### **Care instruction**

Wash similar colours together, no ironing on print, wash and iron inside out.



#### **Country of origin**

Weaving : Bangladesh Dyeing : Bangladesh Assembly : Bangladesh

## s7anley/s7ella

### Stella Expresser 2.0 STTW079



#### **Essential Heathers**



## s7anley/s7ella

### Size Guide



Front

Back

| Measurement in cm | XS   | S    | М    | L    | XL   | XXL  | 3XL  |
|-------------------|------|------|------|------|------|------|------|
| A - Half Chest    | 41.5 | 44.5 | 47.5 | 50.5 | 53.5 | 57.5 | 61.5 |
| B - Body Length   | 59   | 62   | 64   | 66   | 68   | 70   | 72   |
| C - Sleeve Length | 17   | 17.5 | 18   | 18.5 | 19   | 20   | 20.5 |

### Packing

| Sizes        | XS  | S   | М   | L   | XL  | XXL |
|--------------|-----|-----|-----|-----|-----|-----|
| Pieces / bag | 5   | 5   | 5   | 5   | 5   | 5   |
| Pieces / box | 100 | 100 | 100 | 100 | 100 | 100 |