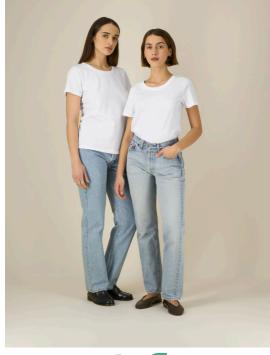

### The iconic women's fitted t-shirt

Fitted

 $XS \rightarrow 3XL^*$ 

155 GSM

Description

Set-in sleeve 1X1 rib at neck collar Inside back neck tape in self fabric Narrow twin needle topstitch at sleeve cuff and hem