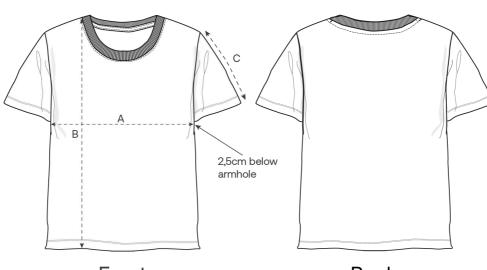

### Size Guide

Front

Back

| Measurement in cm | XS   | S    | М    | L    | XL   | XXL  | 3XL  |
|-------------------|------|------|------|------|------|------|------|
| A - Half Chest    | 41.5 | 44.5 | 47.5 | 50.5 | 53.5 | 57.5 | 61.5 |
| B - Body Length   | 59   | 62   | 64   | 66   | 68   | 70   | 72   |
| C - Sleeve Length | 17   | 17.5 | 18   | 18.5 | 19   | 20   | 20.5 |