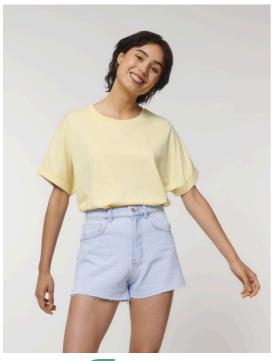

## The women's oversized rolled sleeve t-shirt

XS > XXL

Oversized

155 GSM

#### Details

- Dolman sleeve
- 1x1 rib at neck collar
- Inside back neck tape in self fabric
- · Sleeve cuff folded with bartacks
- Round bottom hem with wide double needle topstitch (back length longer than front length)