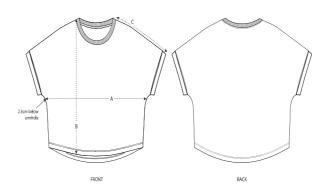

#### Details

- Dolman sleeve
- 1x1 rib at neck collar
- Inside back neck tape in self fabric
- · Sleeve cuff folded with bartacks
- Round bottom hem with wide double needle topstitch (back length longer than front length)

# s7anley/s7ella

Size Guide

|   | Sizes         | XS   | S    | М    | L    | XL   | XXL  |
|---|---------------|------|------|------|------|------|------|
| А | Half Chest    | 58   | 60.5 | 63.5 | 66.5 | 69.5 | 72.5 |
| В | Body Length   | 58.5 | 60.5 | 62.5 | 64.5 | 65.5 | 65.5 |
| С | Sleeve Length | 32.5 | 33   | 33.5 | 34   | 34.5 | 35   |