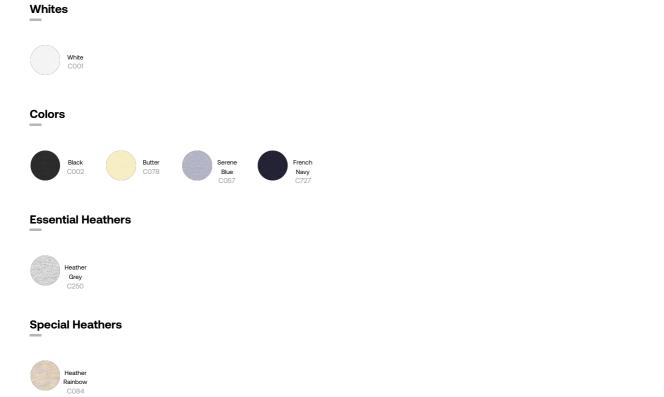

VEGAN

## The women's oversized rolled sleeve t-shirt

XS > XXL

Oversized

155 GSM

#### Details

- Dolman sleeve
- 1x1 rib at neck collar
- Inside back neck tape in self fabric
- · Sleeve cuff folded with bartacks
- Round bottom hem with wide double needle topstitch (back length longer than front length)

#### Composition

Shell - Single Jersey 100% Cotton - Organic Ring Spun Combed - , 155.0 GSM Fabric washed

#### Care

Wash similar colours together, no ironing on print, wash and iron inside out.

WXX23

### **Country of origin**

Weaving : Bangladesh Dyeing : Bangladesh Assembly : Bangladesh

# s7anley/s7ella



Size Guide



|   | Sizes         | XS   | S    | М    | L    | XL   | XXL  |
|---|---------------|------|------|------|------|------|------|
| А | Half Chest    | 58   | 60.5 | 63.5 | 66.5 | 69.5 | 72.5 |
| В | Body Length   | 58.5 | 60.5 | 62.5 | 64.5 | 65.5 | 65.5 |
| С | Sleeve Length | 32.5 | 33   | 33.5 | 34   | 34.5 | 35   |

### Packing

| Sizes      | XS  | S   | М   | L   | XL  | XXL |
|------------|-----|-----|-----|-----|-----|-----|
| Pieces/bag | 5   | 5   | 5   | 5   | 5   | 5   |
| Pieces/box | 100 | 100 | 100 | 100 | 100 | 100 |