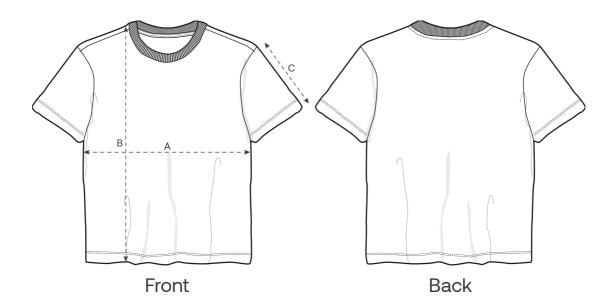

## Size Guide

\_\_\_

| Measurement in cm | XS   | S    | М    | L    | XL   | XXL  | 3XL |
|-------------------|------|------|------|------|------|------|-----|
| A - Half Chest    | 45   | 48   | 51   | 54   | 57   | 61   | 0   |
| B - Body Length   | 56.5 | 59.5 | 61.5 | 63.5 | 65.5 | 67.5 | 0   |
| C - Sleeve Length | 18   | 18.5 | 19   | 19.5 | 20   | 20.5 | 0   |