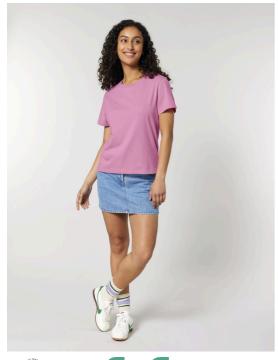

# The iconic women's t-shirt

**Medium Fit** 

XS → 3XL\*

180 GSM

## **Description**

Set-in sleeve 1x1 rib at neck collar Inside back neck tape in self fabric Narrow twin needle topstitch at sleeve cuff and hem

## Composition

Shell - Single Jersey

100% Cotton - Organic Combed Ring Spun / Heather Haze: 70% Organic Cotton -30% Recycled Cotton, Combed Ring Spun - 180.0 GSM Fabric washed