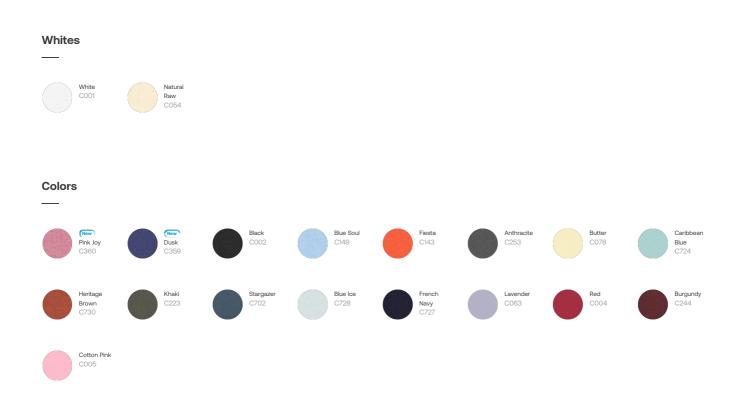

|
| Description                                                                                  |          |         |
| —                                                                                            |          |         |
| Set-in sleeve<br>Self fabric inserted nec<br>Inside back neck tape<br>Narrow twin needle top | •        | 1       |
|                                                                                              |          |         |

### Composition

Shell - Single Jersey 100% Cotton - Organic Ring Spun Combed - 155.0 GSM Fabric washed

#### **Care instruction**

Wash similar colours together, no ironing on print, wash and iron inside out.



### **Country of origin**

Weaving : Bangladesh Dyeing : Bangladesh Assembly : Bangladesh

# s7anley/s7ella



#### **Essential Heathers**



#### **Special Heathers**



# s7anley/s7ella

Size Guide



| Measurement in cm | XS | S    | М  | L    | XL | XXL  |
|-------------------|----|------|----|------|----|------|
| A - Half Chest    | 47 | 50   | 53 | 56   | 59 | 63   |
| B - Body Length   | 59 | 62   | 64 | 66   | 68 | 70   |
| C - Sleeve Length | 17 | 17.5 | 18 | 18.5 | 19 | 19.5 |

### Packing

| Sizes        | XS  | S   | М   | L   | XL  | XXL |
|--------------|-----|-----|-----|-----|-----|-----|
| Pieces / bag | 5   | 5   | 5   | 5   | 5   | 5   |
| Pieces / box | 100 | 100 | 100 | 100 | 100 | 100 |