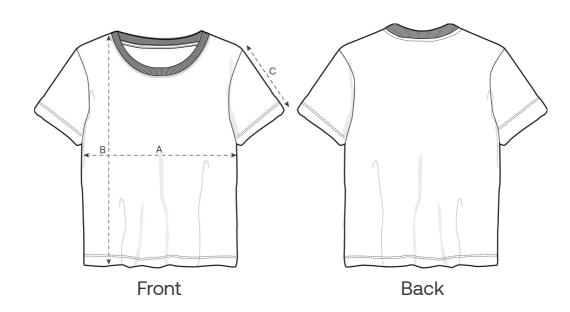

# s7anley/s7ella

Size Guide

| Measurement in cm | XS | S    | М  | L    | XL | XXL  |
|-------------------|----|------|----|------|----|------|
| A - Half Chest    | 47 | 50   | 53 | 56   | 59 | 63   |
| B - Body Length   | 59 | 62   | 64 | 66   | 68 | 70   |
| C - Sleeve Length | 17 | 17.5 | 18 | 18.5 | 19 | 19.5 |