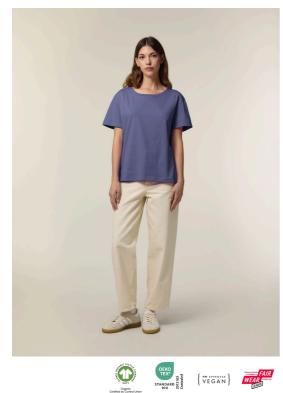

# The iconic mid-light women's scoop neck t-shirt

| Medium Fit                                                                                   | XS → XXL | 155 GSM |
|----------------------------------------------------------------------------------------------|----------|---------|
|                                                                                              | —        |         |
|                                                                                              |          |         |
| Description                                                                                  |          |         |
| —                                                                                            |          |         |
| Set-in sleeve<br>Self fabric inserted nec<br>Inside back neck tape<br>Narrow twin needle top | •        | 1       |
|                                                                                              |          |         |

### Composition

Shell - Single Jersey 100% Cotton - Organic Ring Spun Combed - 155.0 GSM Fabric washed