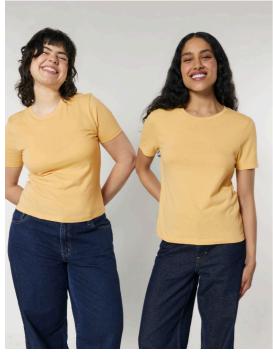

# The women's fitted t-shirt

Fitted XS > XXL 180 GSM

#### **Details**

- Set-in sleeve
- 1x1 rib at neck collar
- · Inside back neck tape in self fabric
- Twin needle topstitch at sleeve cuff and hem

#### Composition

Shell - Loose Knit Single Jersey 100% Cotton - Organic Carded - , 180.0 GSM Panel washed

#### Care

Wash similar colours together, no ironing on print, wash and iron inside out.

# Country of origin

Weaving : Bangladesh Dyeing : Bangladesh Assembly : Bangladesh



## Whites





# Colors



















## **Essential Heathers**



#### Size Guide



|   | Sizes         | XS   | S    | М    | L    | XL   | XXL  |
|---|---------------|------|------|------|------|------|------|
| Α | Half Chest    | 39   | 42   | 45   | 48   | 51   | 55   |
| В | Body Length