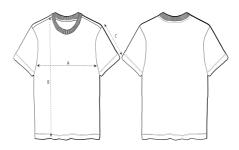

#### Size Guide

|   | Sizes         | XS   | S    | М    | L    | XL   | XXL  |
|---|---------------|------|------|------|------|------|------|
| Α | Half Chest    | 39   | 42   | 45   | 48   | 51   | 55   |
| В | Body Length   | 54.5 | 57.5 | 59.5 | 61.5 | 63.5 | 65.5 |
| С | Sleeve Length | 18   | 18.5 | 19   | 19.5 | 20   | 20.5 |