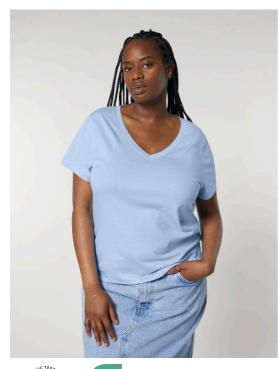

## The women's V-neck t-shirt

XS > XXL

**Medium Fit** 

- DetailsSet-in sleeve
- 1x1 rib at neck collar
- Inside back neck tape in self fabric
- Narrow twin needle topstitch at sleeve cuff and hem