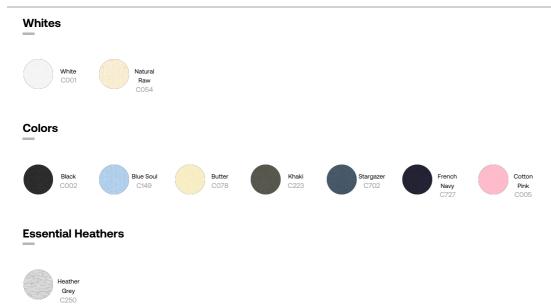

#### Composition

Shell - Single Jersey 100% Cotton - Organic Ring Spun Combed - , 155.0 GSM Fabric washed