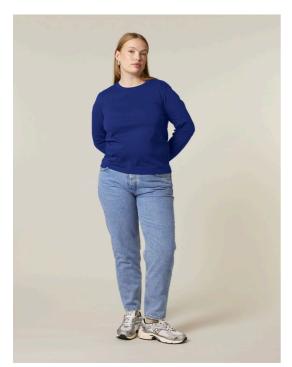

### The women's long sleeves t-shirt

XS > 3XL\*

**Medium Fit** 

DetailsSet-in sleeve

• 1x1 rib at neck collar

• Narrow double needle topstitches at sleeve cuff and hem

• Inside back neck tape in self fabric

# Stella Muser Long Sleeve STTW215