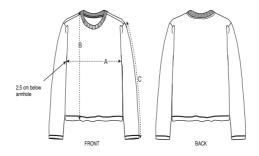

#### Size Guide

|   | Sizes         | XS   | S    | М    | L    | XL   | XXL  | 3XL  |
|---|---------------|------|------|------|------|------|------|------|
| А | Half Chest    | 45   | 48   | 51   | 54   | 57   | 61   | 65   |
| В | Body Length   | 56.5 | 59.5 | 61.5 | 63.5 | 65.5 | 67.5 | 69.5 |
| С | Sleeve Length | 58.5 | 60   | 61.5 | 63   | 64.5 | 64.5 | 64.5 |